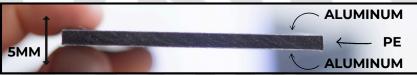

# **ACM**

Thickness: 5 mm Finish: Smooth **Max Size:** 4' x 6'

Colours: Matte Black. Other sizing and colours upon

reauest.

Features: Aluminum Composite Material (ACM) offers lightweight durability and a sleek, modern look, perfect for any space. Its weather-resistant and lowmaintenance design ensures long-lasting beauty and flexibility for intricate custom designs.