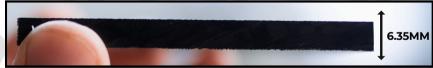

## **HDPE**

Thickness: 6.35 mm Finish: Light granulation

**Max Size:** 4'.5 x 8'

Colours: Black or White

Features: HDPE is a marine-grade, impact-resistant material ideal for public installations. Its durability against wind, impact, and weather makes it perfect for high-traffic areas like gates or public spaces where long-

term strength is essential.