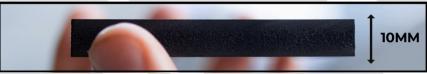

# PVC

Thickness: 10 mm Finish: Wood Grain **Max size:** 4' x 8'

Colours: Black, White, or Brown

Features: PVC is a strong, lightweight material ideal for versatile indoor and outdoor use. Its resistance to weather, moisture, and UV rays ensures durability and low maintenance, making it a reliable, long-lasting

option for a wide range of projects.