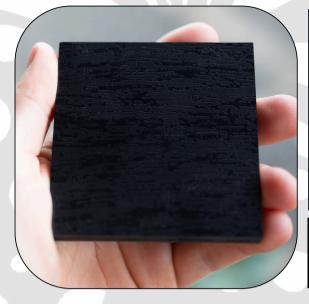

# **ACM**

Thickness: 5 mm Finish: Smooth **Max Size:** 4' x 6'

Colours: Matte Black. Other sizing and colours upon

reauest.

Features: Aluminum Composite Material (ACM) offers lightweight durability and a sleek, modern look, perfect for any space. Its weather-resistant and lowmaintenance design ensures long-lasting beauty and flexibility for intricate custom designs.