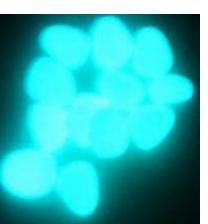

one is:
  - multi-activated
  - highly efficient powder cultivated from the earth
  - light-storing with long afterglow luminescent materials
  - efficient
  - environmentally friendly
  - very stable
- Bright The brightness and duration of the luminescent material we use is more than 10 times than the traditional ZnS luminous material; and has a good water resistance compared to the common ordinary aluminate luminescent material.
- Efficient With only 10-20 minutes of exposure to daylight or lamplight, the Core GLOW<sup>™</sup> Stone can maintain its glow in the dark qualities for about 10-12 hours. Featuring yellow, yellow-green, blue or blue-green colors.
- **Eco-Friendly** The CoreGLOW<sup>™</sup> Stone is a non-radioactive, non-toxic and environmentally friendly.



Color in Daytime





Color in Dark-green



#### Color in Dark-blue

#### Color in Dark-blue and green

 Safety - The phosphorescence given off by our CoreGLOW<sup>™</sup> Stone is not harmful, and provides safety of passage. Whether your mode of transportation is by vehicle or by foot let Core GLOW<sup>™</sup> Stone illumination guide you.



#### **Specification**

| Appearance    | Yellowish resin stones                                 |
|---------------|--------------------------------------------------------|
| Materials     | Synthetic resin (PS, PP, etc) and luminescent material |
| Glowing Color | yellow、yellow-green、blue or blue-green etc; custom     |
|               | made                                                   |
| Duration      | 10+ hours