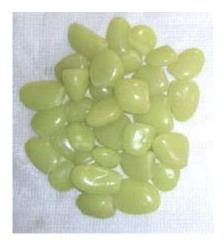

in our CoreGLOW™ Stone is:
  - multi-activated
  - highly efficient powder cultivated from the earth
  - light-storing with long afterglow luminescent materials
  - efficient
  - environmentally friendly
  - very stable
- Bright The brightness and duration of the luminescent material we use is more than 10 times than the traditional ZnS luminous material; and has a good water resistance compared to the common ordinary aluminate luminescent material.
- Efficient With only 10-20 minutes of exposure to daylight or lamplight, the Core GLOW<sup>™</sup> Stone can maintain its glow in the dark qualities for about 10-12 hours. Featuring yellow, yellow-green, blue or blue-green colors.
- **Eco-Friendly** The CoreGLOW<sup>™</sup> Stone is a non-radioactive, non-toxic and environmentally friendly.



Color in Daytime





Color in Dark-green



#### Color in Dark-blue

#### Color in Dark-blue and green

 Safety - The phosphorescence given off by our CoreGLOW<sup>™</sup> Stone is not harmful, and provides safety of passage. Whether your mode of transportation is by vehicle or by foot let Core GLOW<sup>™</sup> Stone illumination guide you.



#### **Specification**

| Appearance    | Yellowish resin stones                                 |
|---------------|--------------------------------------------------------|
| Materials     | Synthetic resin (PS, PP, etc) and luminescent material |
| Glowing Color | yellow、yellow-green、blue or blue-green etc; custom     |
|               | made                                                   |
| Duration      | 10+ hours