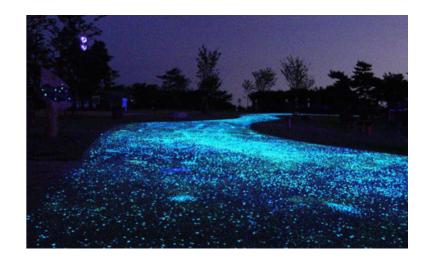

The CoreGLOW<sup>™</sup> Stone is best viewed in a dark area, where ambient light sources such as streetlights or moonlight are absent.

The CoreGLOW<sup>™</sup> Stone is for use in footpaths, gardens, rockeries, pebble paths, terrazzo concrete, and driveways as an exposed aggregate. The CoreGLOW<sup>™</sup> Stone **enhances safety** by marking the pathway in low light level conditions. Imagine the design possibilities! Spread CoreGLOW<sup>™</sup> around the swimming pool, put in the aquarium or create decorative inlays for both al fresco and inside.

### Application

Our Stone offers a beautiful decorative glow effect and superior function, which makes it suitable for many different applications.

 CoreGLOW<sup>™</sup> Stone is for use in footpaths, gardens, rockeries, pebble paths, terrazzo concrete, and driveways as an exposed aggregate.

- CoreGLOW<sup>™</sup> Stone enhances safety by marking pathways in Low Light Level conditions.
- Spread CoreGLOW<sup>™</sup> around the swimming pool, put in the aquarium or create decorative inlays for both al fresco and inside.