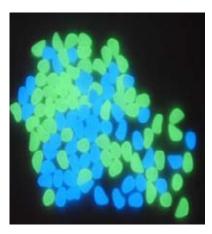

Color in Daytime

Color in Dark-green

#### Color in Dark-blue

#### Color in Dark-blue and green

 Safety - The phosphorescence given off by our CoreGLOW<sup>™</sup> Stone is not harmful, and provides safety of passage. Whether your mode of transportation is by vehicle or by foot let Core GLOW<sup>™</sup> Stone illumination guide you.