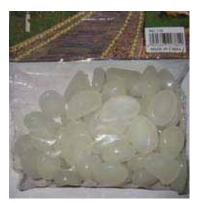

#### **Specification**

| Appearance    | Yellowish resin stones                                 |
|---------------|--------------------------------------------------------|
| Materials     | Synthetic resin (PS, PP, etc) and luminescent material |
| Glowing Color | yellow、yellow-green、blue or blue-green etc; custom     |
|               | made                                                   |
| Duration      | 10+ hours                                              |
| Life          | >20years                                               |
| Size          | Small pebble: around 2.5x1.5x1cm                       |
|               | Big pebble: around 5x4x1.5cm ; custom made             |
| Weight        | Small pebble: 5g                                       |
|               | Big pebble: 15g                                        |
| Shape         | Pebble, cobble, stone                                  |