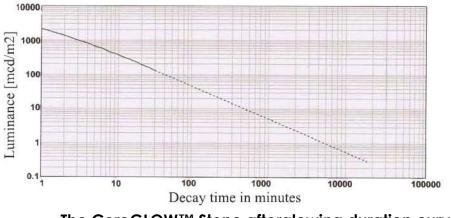

| yellow、yellow-green、blue or blue-green etc; custom     |
|               | made                                                   |
| Duration      | 10+ hours                                              |
| Life          | >20years                                               |
| Size          | Small pebble: around 2.5x1.5x1cm                       |
|               | Big pebble: around 5x4x1.5cm ; custom made             |
| Weight        | Small pebble: 5g                                       |
|               | Big pebble: 15g                                        |
| Shape         | Pebble, cobble, stone                                  |

| Water Resistant | Yes     |
|-----------------|---------|
| UV Resistant    | Yes     |
| Strength        | >40Tons |



#### Test data



The CoreGLOW™ Stone afterglowing duration curve

### Application

Our Stone offers a beautiful decorative glow effect and superior function, which makes it suitable for many different applications.

 CoreGLOW<sup>™</sup> Stone is for use in footpaths, gardens, rockeries, pebble paths, terrazzo concrete, and driveways as an exposed aggregate.

- CoreGLOW<sup>™</sup> Stone enhances safety by marking pathways in Low Light Level conditions.
- Spread CoreGLOW<sup>™</sup> around the swimming pool, put in the aquarium or create decorative inlays for both al fresco and inside.





PACKING



**Packing:** White box, carton

Dimension (cm): 35x25x20 cm

> **N.W. (KGS):** 20 kg/carton



# CORE SYSTEMS

CANADIAN DISTRIBUTOR

Tel. 250.897.6840 info@coregravel.ca

P.O. Box 1545, Comox, BC, Canada V9