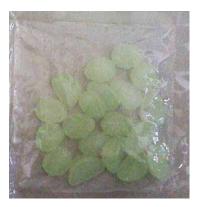

|
|-----------------|---------|
| UV Resistant    | Yes     |
| Strength        | >40Tons |



#### Test data



The CoreGLOW™ Stone afterglowing duration curve

### Application

Our Stone offers a beautiful decorative glow effect and superior function, which makes it suitable for many different applications.

 CoreGLOW<sup>™</sup> Stone is for use in footpaths, gardens, rockeries, pebble paths, terrazzo concrete, and driveways as an exposed aggregate.

- CoreGLOW<sup>™</sup> Stone enhances safety by marking pathways in Low Light Level conditions.
- Spread CoreGLOW<sup>™</sup> around the swimming pool, put in the aquarium or create decorative inlays for both al fresco and inside.





PACKING



**Packing:** White box, carton

Dimension (cm): 35x25x20 cm

> **N.W. (KGS):** 20 kg/carton



# CORE SYSTEMS

CANADIAN DISTRIBUTOR

Tel. 250.897.6840 info@coregravel.ca

P.O. Box 1545, Comox, BC, Canada V9M 8A2

## www.coregravel.ca