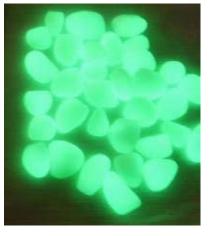

#### Color in Dark-blue and green

 Safety - The phosphorescence given off by our CoreGLOW<sup>™</sup> Stone is not harmful, and provides safety of passage. Whether your mode of transportation is by vehicle or by foot let Core GLOW<sup>™</sup> Stone illumination guide you.