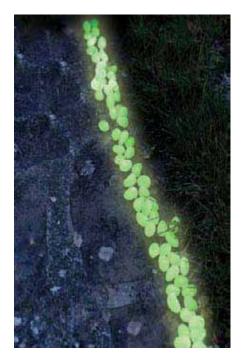

The CoreGLOW<sup>™</sup> Stone is best viewed in a dark area, where ambient light sources such as streetlights or moonlight are absent.

The CoreGLOW<sup>™</sup> Stone is for use in footpaths, gardens, rockeries, pebble paths, terrazzo concrete, and driveways as an exposed aggregate. The CoreGLOW<sup>™</sup> Stone **enhances safety** by marking the pathway in low light level conditions. Imagine the design possibilities! Spread CoreGLOW<sup>™</sup> around the swimming pool, put in the aquarium or create decorative inlays for both al fresco and inside.

#### Color in Dark-blue and green

 Safety - The phosphorescence given off by our CoreGLOW<sup>™</sup> Stone is not harmful, and provides safety of passage. Whether your mode of transportation is by vehicle or by foot let Core GLOW<sup>™</sup> Stone illumination guide you.